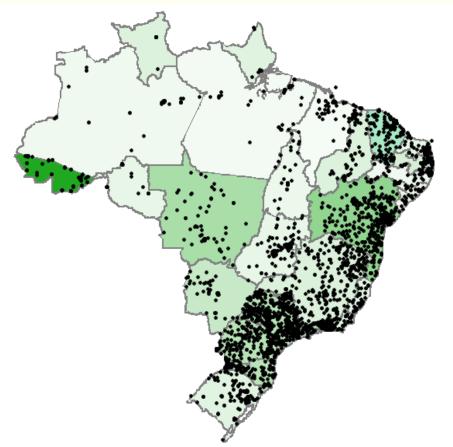

OBSERVATÓRIO NACIONAL DE INCLUSÃO DIGITAL

Data of location and contact of more than 6,400 public and community spaces for the use of the information and communication technology (telecenters). Map: location of the unities and proportion between the number of telecenters and the population of each Unity of the Federation (intensity of green colour). The distribution also reflects the very

social-economic inequalities existing

between the Brazilian regions.