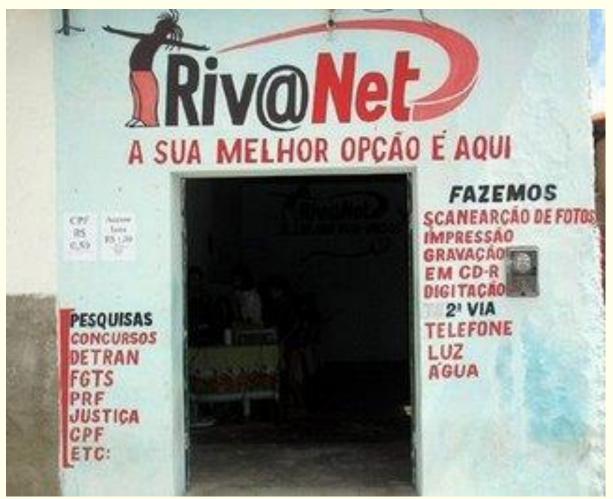

## Lan Houses Phenomena

Lan House is a commercial business similar to a cyber café, where people can pay to use a computer to access internet or a Local Area Network, to access fast information in the Web and entertainment with network games or online.

According to Internet Management Committee in Brazil, CGI.br, 47% of the urban population acessed the Internet in a Lan House. In the rural area the number reaches 58%--the majority are male, classes C, D and E.

- . 90 thousand Lan Houses in Brazil
- . Lan Houses are the big Digital Inclusion engine in Brazil, involving 2/3 of the young internet users.
- . The number of internet users in Lan Houses doubled in the last year, reaching 25 million people.
  - . 82% are workers receiving the minimum wage