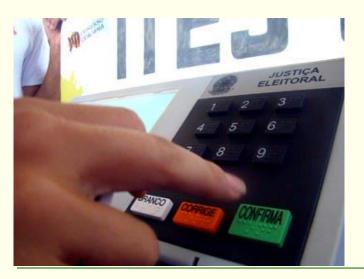

## **Electronic Voting System**

#### 2010 elections

Linux

- Open Source code (Java)
- 70 millions voters
- 95% results in 4 hours
- 4 millions Biometric System

- gov.br
- Internal Revenue Service IRS
- Electronic Voting System
- Transparency Portal
- Digital Inclusion
- CRC Computer Recycling Factories
- Telecenters
- Lan Houses Phenomena