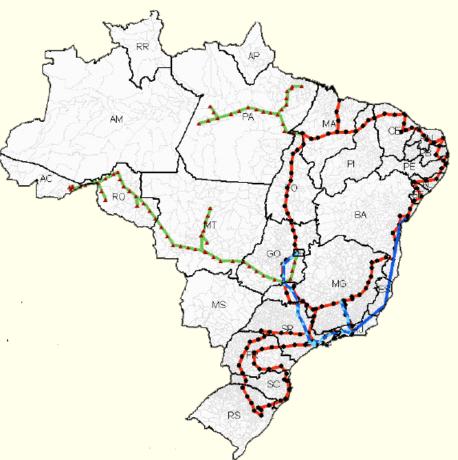

OBSERVATÓRIO NACIONAL DE INCLUSÃO DIGITAL

Data of location and contact of more than 6,400 public and community spaces for the use of the information and communication technology (telecenters). Map: location of the unities and proportion between the number of telecenters and the population of each Unity of the Federation (intensity of green colour). The distribution also reflects the very

social-economic inequalities existing

between the Brazilian regions.