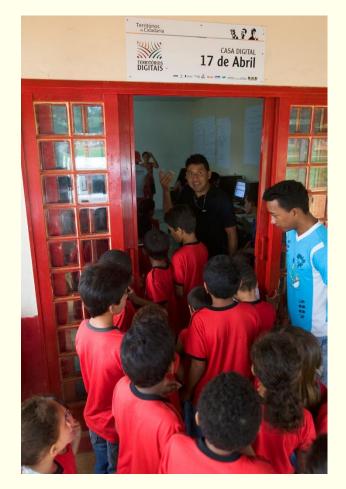

## **Telecenters**

## **Telecentros.BR Program**

- Coordinated support to the strengthening of existing telecentres and implantation of new ones.
  - In partnership with organs and public federal, state, municipal institutions, and deprived without profitable purposes.
  - Centralized offering of:
  - Equipments (new and reconditioned).
  - Connectivity (installation and costing).
  - Scholarships and formation of young monitors.
- Co-ordination collegiate:
  - Ministries of Planning, Communication and Science & Technology.
- Site: http://www.inclusaodigital.gov.br/telecentros