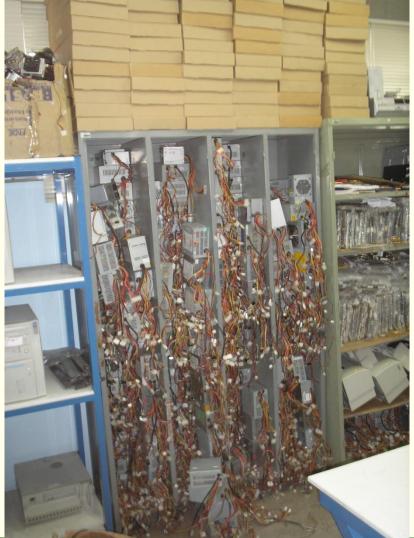

- Implements and maintain Computer Reconditioning Centres – CRCs.
- CRCs catches used computer equipments.
- Young people with low income learn to repair computers at the CRCs.
- Repaired equipments are distributed to public schools, libraries and community telecenters.

## **IC Project Results**

- 5 CRCs implemented.
- 2 CRCs in implementation.
- More than one thousand young people with low income graduated.
- + 40 thousand used computers received.
- + 9 thousand reconditioned computers donated.
- 800 public schools, libraries, telecenters and other initiatives beneficiated.
- Site: http://www.computadoresparainclusao.gov.br

## **Computer Reconditioning Centres**

- gov.br
- Internal Revenue Service IRS
- Electronic Voting System
- Transparency Portal
- Digital Inclusion
- CRC Computer Recycling Factories
- Telecenters
- Lan Houses Phenomena