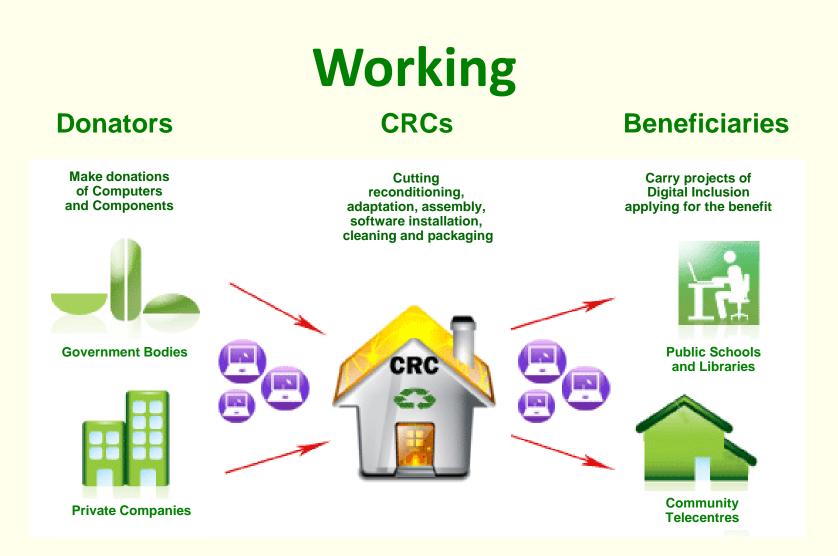

- Implements and maintain Computer Reconditioning Centres – CRCs.
- CRCs catches used computer equipments.
- Young people with low income learn to repair computers at the CRCs.
- Repaired equipments are distributed to public schools, libraries and community telecenters.

## **IC Project Results**

- 5 CRCs implemented.
- 2 CRCs in implementation.
- More than one thousand young people with low income graduated.
- + 40 thousand used computers received.
- + 9 thousand reconditioned computers donated.
- 800 public schools, libraries, telecenters and other initiatives beneficiated.
- Site: http://www.computadoresparainclusao.gov.br