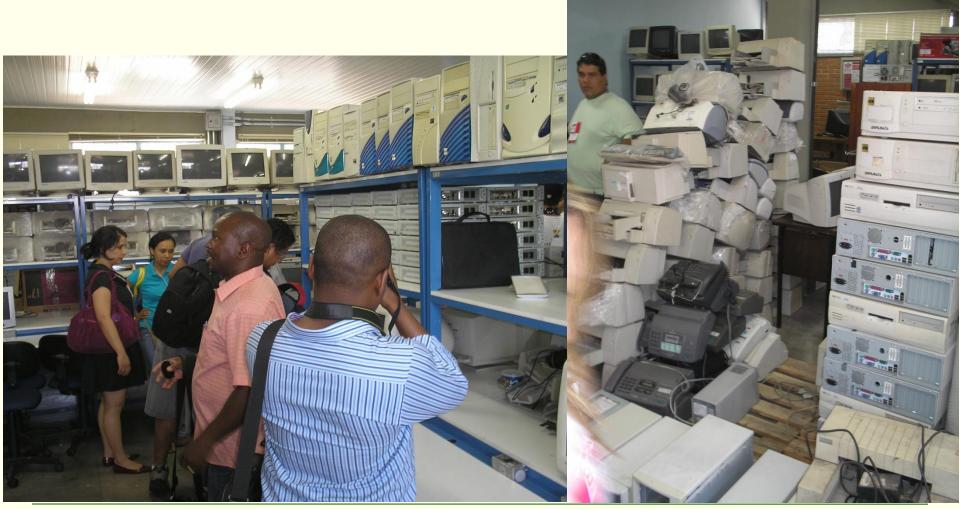

- Implements and maintain Computer Reconditioning Centres – CRCs.
- CRCs catches used computer equipments.
- Young people with low income learn to repair computers at the CRCs.
- Repaired equipments are distributed to public schools, libraries and community telecenters.

## **IC Project Results**

- 5 CRCs implemented.
- 2 CRCs in implementation.
- More than one thousand young people with low income graduated.
- + 40 thousand used computers received.
- + 9 thousand reconditioned computers donated.
- 800 public schools, libraries, telecenters and other initiatives beneficiated.
- Site: http://www.computadoresparainclusao.gov.br

## **Computer Reconditioning Centres**