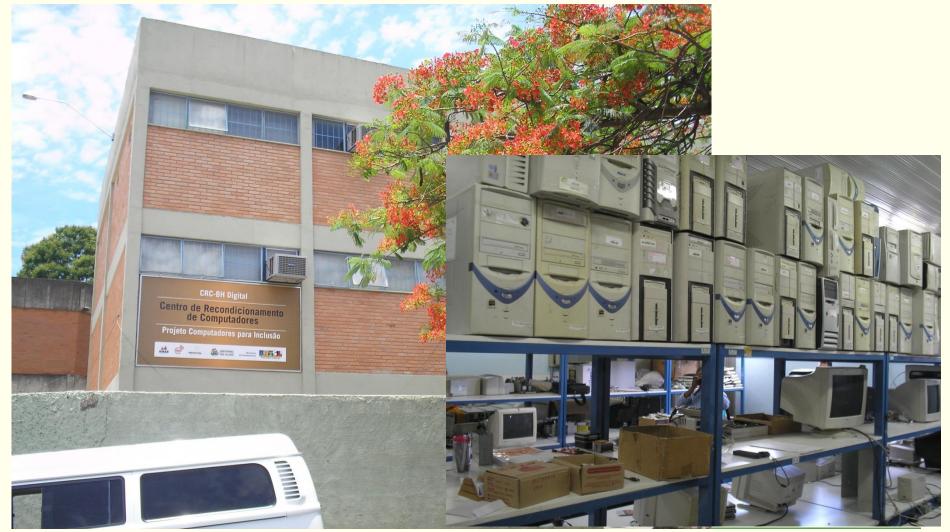

- Implements and maintain Computer Reconditioning Centres – CRCs.
- CRCs catches used computer equipments.
- Young people with low income learn to repair computers at the CRCs.
- Repaired equipments are distributed to public schools, libraries and community telecenters.

## **IC Project Results**

- 5 CRCs implemented.
- 2 CRCs in implementation.
- More than one thousand young people with low income graduated.
- + 40 thousand used computers received.
- + 9 thousand reconditioned computers donated.
- 800 public schools, libraries, telecenters and other initiatives beneficiated.
- Site: http://www.computadoresparainclusao.gov.br

## **Computer Reconditioning Centres**