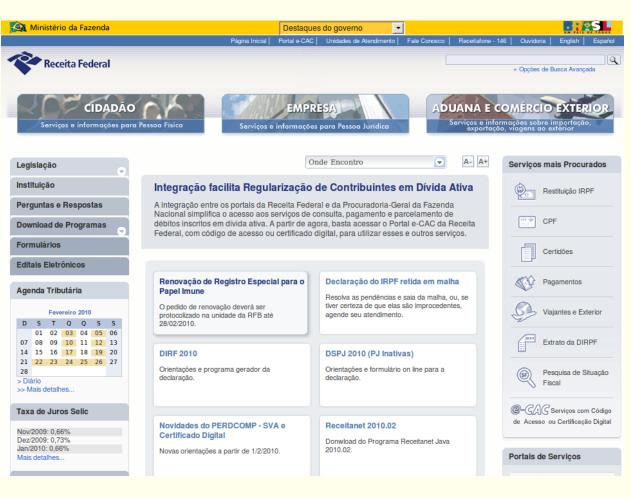

## **Internal Revenue Service - IRS**

www.receita.fazenda.gov.br

Population 192 millions

- . 2010 Annual Declaration
- . 24 millions of declarations
- . Open Source code (Java)
- No paper declarations anymore
  Only Internet